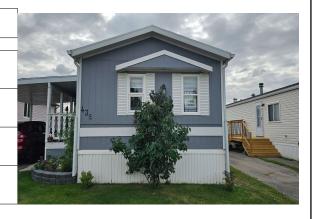

## #436, 1101 - 84th St NE

#### Asking Price: \$249,900

Lot Fee: \$620.00/month (Includes Water, Sewer, Garbage)

City Taxes: \$TBV

Possession Date: NEG.

Additional Information: Welcome to the stunning home where no expenses have been spared. This

home features a large addition which is used as an entry way/mudroom with newer flooring, a newer furnace and HWT, new LVP flooring, updated bathroom with a walk-in shower, updated kitchen with a large island, new appliances, newer windows, new plumbing and more! Outside, there is a new roof, a newly built privacy deck, a large, covered deck and a carport. This home sits on a fully fenced and beautifully landscaped lot which is one of the largest in the park. Do not miss this one!! Book your private showing today before it's gone.